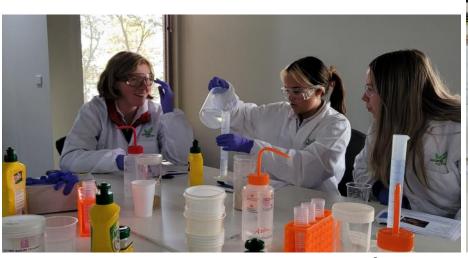

### Agriculture and Environmental Science Excursion

Year 10 Agriculture and Environmental Science students travelled to Horsham to participate in two workshops around AGSTEM.

The first workshop focused on Agritech and how agriculture has an ever-increasing reliance on technology for monitoring production parameters. Almost anything can be monitored remotely including data from 'munch meters' which show how much grass a cow is eating to help make decisions about supplementary feeding to improve health and yields. This is known as precision farming and is now a regular tool used by farmers to manage costs, improve yields and provide targeted interventions to problems.

Students created their own soil moisture meter using a Raspberry Pi (a small single board computer) and learnt a little about coding to manipulate timing of readings. The data collected by the individual meters was then sent to a dashboard via code as a visual display.

Decisions about watering requirements were then made. The second workshop was related to DNA and selective breeding. Students had two activities to complete. The first was extracting DNA from wheatgerm and the other was mapping and understanding genomic sequences to determine whether certain animals had the desired genes to produce high protein milk. Students practiced pipetting DNA on the reader and then analysed the genomic sequences for three separate calves. This is an important tool for farmers to make decisions on the breeding stock and genetic composition within weeks not years. Many thanks to Anna and Gaby for travelling from Melbourne to facilitate the workshops and DWELP Horsham for hosting us.