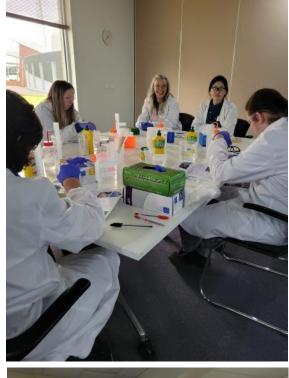

### Agriculture and Environmental Science Excursion

Year 10 Agriculture and Environmental Science students travelled to Horsham to participate in two workshops around AGSTEM.

The first workshop focused on Agritech and how agriculture has an ever-increasing reliance on technology for monitoring production parameters. Almost anything can be monitored remotely including data from 'munch meters' which show how much grass a cow is eating to help make decisions about supplementary feeding to improve health and yields. This is known as precision farming and is now a regular tool used by farmers to manage costs, improve yields and provide targeted interventions to problems.

Students created their own soil moisture meter using a Raspberry Pi (a small single board computer) and learnt a little about coding to manipulate timing of readings. The data collected by the individual meters was then sent to a dashboard via code as a visual display.

Decisions about watering requirements were then made. The second workshop was related to DNA and selective breeding. Students had two activities to complete. The first was extracting DNA from wheatgerm and the other was mapping and understanding genomic sequences to determine whether certain animals had the desired genes to produce high protein milk. Students practiced pipetting DNA on the reader and then analysed the genomic sequences for three separate calves. This is an important tool for farmers to make decisions on the breeding stock and genetic composition within weeks not years. Many thanks to Anna and Gaby for travelling from Melbourne to facilitate the workshops and DWELP Horsham for hosting us.