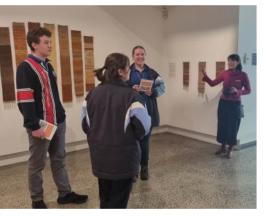

# **VCE Ararat Art Gallery Excursion**

The VCE Art Making & Exhibiting class attended the Ararat Art Gallery (TAMA) on Wednesday. Gallery Director Katy Mitchell prepared some wonderful notes about how to design an exhibition space which was presented by Kylee to our students. We were able to walk through the current exhibitions and informared as to how the artworks were displayed to engage the viewer. This information directly relates to the assessment outcomes of the class and helpful for the student who are currently designing their own exhibition space. Thank you to TAMA who continue to provide a fantastic resource for our students.