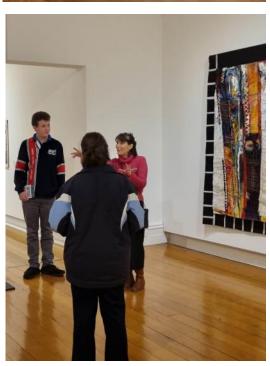

# **VCE Ararat Art Gallery Excursion**

The VCE Art Making & Exhibiting class attended the Ararat Art Gallery (TAMA) on Wednesday. Gallery Director Katy Mitchell prepared some wonderful notes about how to design an exhibition space which was presented by Kylee to our students. We were able to walk through the current exhibitions and informared as to how the artworks were displayed to engage the viewer. This information directly relates to the assessment outcomes of the class and helpful for the student who are currently designing their own exhibition space. Thank you to TAMA who continue to provide a fantastic resource for our students.