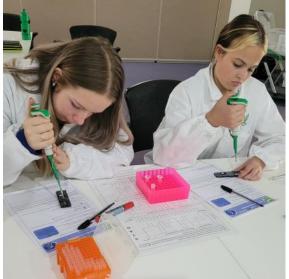

### Agriculture and Environmental Science Excursion

Year 10 Agriculture and Environmental Science students travelled to Horsham to participate in two workshops around AGSTEM.

The first workshop focused on Agritech and how agriculture has an ever-increasing reliance on technology for monitoring production parameters. Almost anything can be monitored remotely including data from 'munch meters' which show how much grass a cow is eating to help make decisions about supplementary feeding to improve health and yields. This is known as precision farming and is now a regular tool used by farmers to manage costs, improve yields and provide targeted interventions to problems.

Students created their own soil moisture meter using a Raspberry Pi (a small single board computer) and learnt a little about coding to manipulate timing of readings. The data collected by the individual meters was then sent to a dashboard via code as a visual display.

Decisions about watering requirements were then made. The second workshop was related to DNA and selective breeding. Students had two activities to complete. The first was extracting DNA from wheatgerm and the other was mapping and understanding genomic sequences to determine whether certain animals had the desired genes to produce high protein milk. Students practiced pipetting DNA on the reader and then analysed the genomic sequences for three separate calves. This is an important tool for farmers to make decisions on the breeding stock and genetic composition within weeks not years. Many thanks to Anna and Gaby for travelling from Melbourne to facilitate the workshops and DWELP Horsham for hosting us.