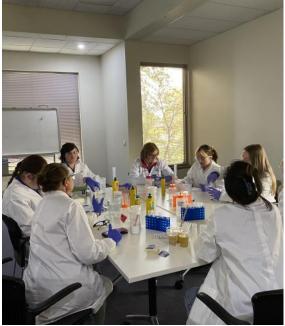

### Agriculture and Environmental Science Excursion

Year 10 Agriculture and Environmental Science students travelled to Horsham to participate in two workshops around AGSTEM.

The first workshop focused on Agritech and how agriculture has an ever-increasing reliance on technology for monitoring production parameters. Almost anything can be monitored remotely including data from 'munch meters' which show how much grass a cow is eating to help make decisions about supplementary feeding to improve health and yields. This is known as precision farming and is now a regular tool used by farmers to manage costs, improve yields and provide targeted interventions to problems.

Students created their own soil moisture meter using a Raspberry Pi (a small single board computer) and learnt a little about coding to manipulate timing of readings. The data collected by the individual meters was then sent to a dashboard via code as a visual display.

Decisions about watering requirements were then made. The second workshop was related to DNA and selective breeding. Students had two activities to complete. The first was extracting DNA from wheatgerm and the other was mapping and understanding genomic sequences to determine whether certain animals had the desired genes to produce high protein milk. Students practiced pipetting DNA on the reader and then analysed the genomic sequences for three separate calves. This is an important tool for farmers to make decisions on the breeding stock and genetic composition within weeks not years. Many thanks to Anna and Gaby for travelling from Melbourne to facilitate the workshops and DWELP Horsham for hosting us.