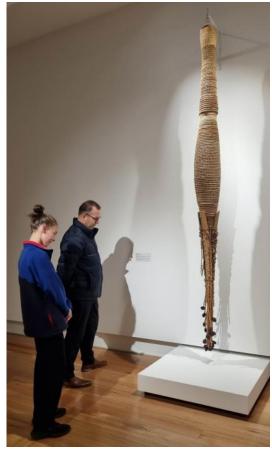

# **VCE Ararat Art Gallery Excursion**

The VCE Art Making & Exhibiting class attended the Ararat Art Gallery (TAMA) on Wednesday. Gallery Director Katy Mitchell prepared some wonderful notes about how to design an exhibition space which was presented by Kylee to our students. We were able to walk through the current exhibitions and informared as to how the artworks were displayed to engage the viewer. This information directly relates to the assessment outcomes of the class and helpful for the student who are currently designing their own exhibition space. Thank you to TAMA who continue to provide a fantastic resource for our students.