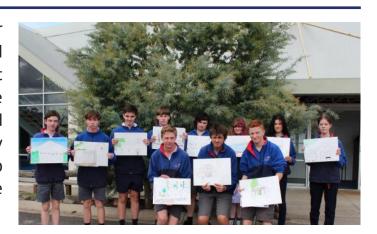

### Agriculture and Environmental Science Excursion

Year 10 Agriculture and Environmental Science students travelled to Horsham to participate in two workshops around AGSTEM.

The first workshop focused on Agritech and how agriculture has an ever-increasing reliance on technology for monitoring production parameters. Almost anything can be monitored remotely including data from 'munch meters' which show how much grass a cow is eating to help make decisions about supplementary feeding to improve health and yields. This is known as precision farming and is now a regular tool used by farmers to manage costs, improve yields and provide targeted interventions to problems.

Students created their own soil moisture meter using a Raspberry Pi (a small single board computer) and learnt a little about coding to manipulate timing of readings. The data collected by the individual meters was then sent to a dashboard via code as a visual display.

Decisions about watering requirements were then made. The second workshop was related to DNA and selective breeding. Students had two activities to complete. The first was extracting DNA from wheatgerm and the other was mapping and understanding genomic sequences to determine whether certain animals had the desired genes to produce high protein milk. Students practiced pipetting DNA on the reader and then analysed the genomic sequences for three separate calves. This is an important tool for farmers to make decisions on the breeding stock and genetic composition within weeks not years. Many thanks to Anna and Gaby for travelling from Melbourne to facilitate the workshops and DWELP Horsham for hosting us.