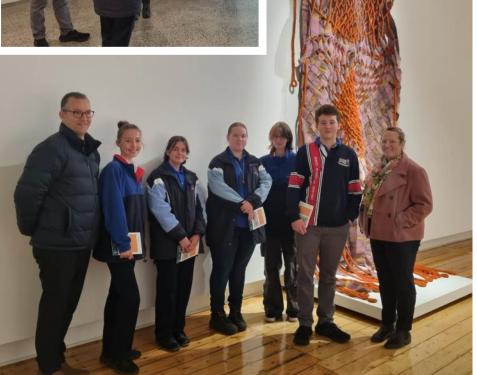

# **VCE Ararat Art Gallery Excursion**

The VCE Art Making & Exhibiting class attended the Ararat Art Gallery (TAMA) on Wednesday. Gallery Director Katy Mitchell prepared some wonderful notes about how to design an exhibition space which was presented by Kylee to our students. We were able to walk through the current exhibitions and informared as to how the artworks were displayed to engage the viewer. This information directly relates to the assessment outcomes of the class and helpful for the student who are currently designing their own exhibition space. Thank you to TAMA who continue to provide a fantastic resource for our students.